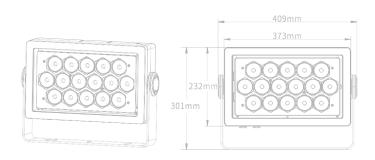

### **MECHANICS**

| Dimension | 409x301x94mm |
|-----------|--------------|
| Weight    | 8.83kgs      |

Address: No.109 Hai Yong Road, Shi Qi Town ,Pan Yu Zone, Guangzhou City, China.

Tel: +85-20-39966388 Website: www.gsarc.com
Fax: +85-20-39966398 Email: sales@gsarc.com;info@gsarc.com

### PRODUCT DIMENSION