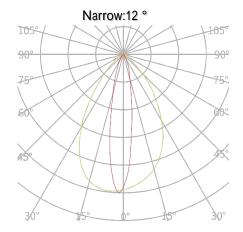

#### **OPTICS**

| LED              | 16pcs                                                 |
|------------------|-------------------------------------------------------|
| Output(10°)      | 5500lm ( Quad )                                       |
| Full White LED   | 2700K,3000K,3500K,4000K,4500K,5000K,5700K,6500K       |
| (FW)             |                                                       |
| Tuneable White   | 3000K-6500K                                           |
| LED (TW)         |                                                       |
| Multi Color      | RGBW(Quad),RGBCY/RGBW (Single)                        |
| CRI(FW version)  | 90,80,70                                              |
| LED life span    | 50,000hrs                                             |
| Beam angle       | 10 ° ,12 ° ,15 ° ,25 ° ,30 ° ,60 ° ,20 ° x65 ° ,etc.  |
| Dimming          | linear 0-100%                                         |
| Optional optical | barndoors(5.05.01.99.0484),snoot,visor,yoke,honeycomb |
| accessory        | louvre(5.03.01.01.2143-A-N0)                          |

Barndoors(REC)

Snoot(REC)

Visor(REC)

Honeycomb Louvre

Cable Junction Box

Plug

Leader cable

OPTICS (Unit: cd/klm)

Address: No.109 Hal Yong Road, Shi Qi Town, Pan Yu Zone, Guangzhou City, China.
Tel: +86-20-39966388 Website: www.gsarc.com
Fax: +86-20-39966398 Email: sales@gsarc.com;info@gsarc.com

FLOOD:30° WIDE:60 °

light shaping diffuser:20 ° × 65 °