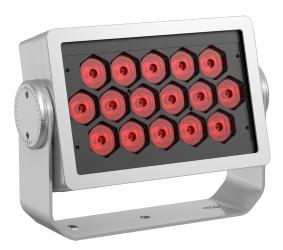

# **REC** S

REC is a new architectural outdoor flood lighting series. 2 models fully customizable with multiple white and color variants, beam options, color finishes and accessories. All models are factory color calibrated for perfect consistency and can be monitored through our proprietary VMS (Virtual Monitoring System)

#### **OPTICS**

| LED              | 16pcs                                                 |
|------------------|-------------------------------------------------------|
| Output(10°)      | 5500lm ( Quad )                                       |
| Full White LED   | 2700K,3000K,3500K,4000K,4500K,5000K,5700K,6500K       |
| (FW)             |                                                       |
| Tuneable White   | 3000K-6500K                                           |
| LED (TW)         |                                                       |
| Multi Color      | RGBW(Quad),RGBCY/RGBW (Single)                        |
| CRI(FW version)  | 90,80,70                                              |
| LED life span    | 50,000hrs                                             |
| Beam angle       | 10 ° ,12 ° ,15 ° ,25 ° ,30 ° ,60 ° ,20 ° x65 ° ,etc.  |
| Dimming          | linear 0-100%                                         |
| Optional optical | barndoors(5.05.01.99.0484),snoot,visor,yoke,honeycomb |
| accessory        | louvre(5.03.01.01.2143-A-N0)                          |

### **MECHANICS**

| Dimension | 409x301x94mm |
|-----------|--------------|
| Weight    | 8.83kgs      |

Address: No.109 Hai Yong Road, Shi Qi Town ,Pan Yu Zone, Guangzhou City, China.

Tel: +85-20-39966388 Website: www.gsarc.com
Fax: +85-20-39966398 Email: sales@gsarc.com;info@gsarc.com

| Lens material    | PMMA + anti-UV lens                                  |
|------------------|------------------------------------------------------|
| Housing material | anodized die cast aluminum                           |
| Finish           | gray(RAL9006), black(RAL9005)                        |
| Mounting         | floor, ceiling or wall mounting (adjustable bracket) |

## **ELECTRONICS**

| Power             | 140W                                              |
|-------------------|---------------------------------------------------|
| Power factor      | >0.9,CCS auto calibrating                         |
| Components        | integrated driver and power supply                |
| Connector         | 8 pin power+DMX integrated cable + IP68 connector |
| Operating voltage | AC100-277V, 50/60Hz                               |
| Power supply      | built-in                                          |
| Optional          | plug, leader cable, cable junction box            |
| electronic        |                                                   |
| Accessory         |                                                   |